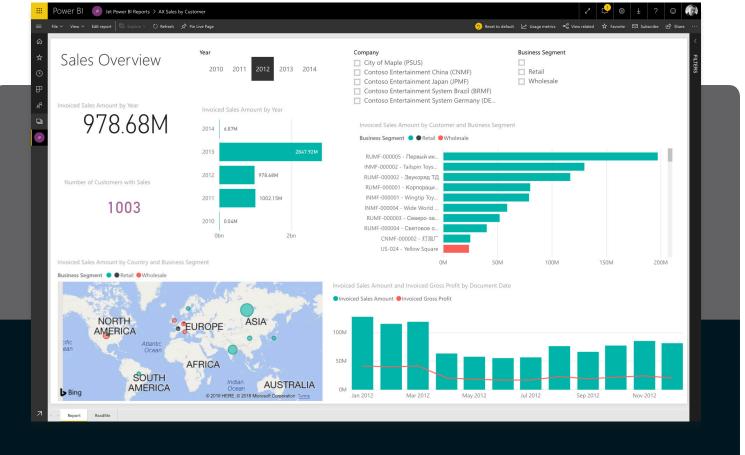

**For Visualizing Your Data –** there is no better way than **Microsoft's Power BI.** Power BI's stunning interface is inexpensive, easy to install, and allows users to plan and execute faster.

**Jet Analytics** makes Power BI even easier by connecting it to a data warehouse that is specifically designed for reporting, analytics and business intelligence from Microsoft Dynamics. This gives you the following advantages: