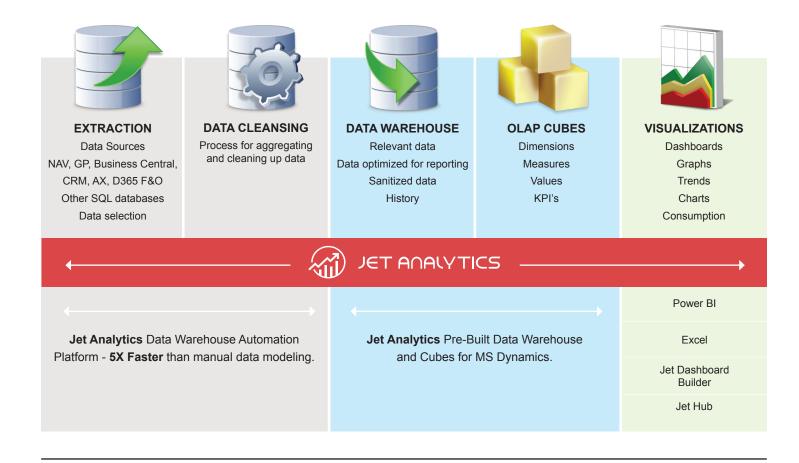

**For Visualizing Your Data –** there is no better way than **Microsoft's Power BI.** Power BI's stunning interface is inexpensive, easy to install, and allows users to plan and execute faster.

**Jet Analytics** makes Power BI even easier by connecting it to a data warehouse that is specifically designed for reporting, analytics and business intelligence from Microsoft Dynamics. This gives you the following advantages:

# Reduce the time it takes to get accurate and controlled data by 80% when you enrich Power BI with Jet Analytics:

**Jet Analytics** is a data warehousing solution that extends the Microsoft framework. As a ready-to-use solution, companies can instantly see their business information and quickly add their own KPI's to emphasize their strategic advantage. **The result is rapid time-to-value and a low total cost of ownership.** 

Integrating Jet Analytics with Power BI will empower organizations to:

- Find data fast, without having to know the complicated data model of the source systems.
- Make data-driven decisions with reliable, governed information.
- ▶ Easily manage multiple data sources and companies to create a single, seamless set of data that is optimized for the user experience.
- Reduce the risk of failed BI investments by getting value 5X faster than traditional data warehousing methods.